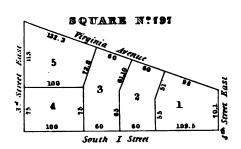

| • |   |   |
|     |   |   |   |   |   |
|     | • |   |   |   |   |
|     |   |   | ` |   |   |
|     |   |   |   |   |   |
|     |   |   |   |   |   |
|     |   |   |   |   | • |
|     | • |   |   |   |   |
|     |   |   |   |   |   |
|     |   |   |   |   |   |
|     |   |   |   |   |   |
|     |   |   |   |   |   |
|     | • |   |   |   |   |
|     |   |   |   |   |   |
|     |   |   |   | • |   |
|     |   |   |   |   |   |
|     | • |   |   |   |   |
|     |   |   |   |   |   |
|     |   |   |   |   |   |
|     |   |   |   |   |   |
|     |   |   |   |   | ٠ |
|     |   | • |   |   |   |
|     |   |   |   |   |   |
|     | , |   |   |   | i |
| -   |   |   |   |   |   |
| . • |   | • |   |   |   |
|     |   |   |   |   | ı |



• . 

















• • 







































-.



• • . •



52.7

South E Street

South D Street

52.7

South G Street

\_



• · · : 

# SQUARE Nº835 28 9 10 72 6 9 29 7 12 Street Rust 53.8 62.6 13 Street 5.4 5 2 4 1 Yorth E Street















| SQUARE N:843  |                |                      |         |       |             |  |  |  |  |
|---------------|----------------|----------------------|---------|-------|-------------|--|--|--|--|
|               | South B Street |                      |         |       |             |  |  |  |  |
|               | 52.6           | 52.6                 | 52.6    | 52.63 | ]           |  |  |  |  |
| fast          | 2 8            | 1001<br>1001<br>1001 | 10 g    | ne    |             |  |  |  |  |
|               | 9 7<br>g 101   |                      | 105.    | Eas